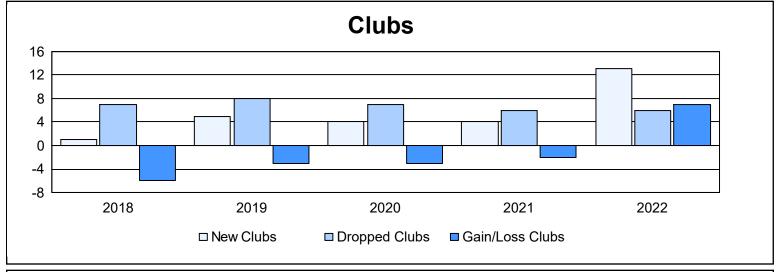

District 354 C

As of June 2022 Cumulative

| Year      | New<br>Clubs | Dropped<br>Clubs | Gain/<br>Loss<br>Clubs | New<br>Members | Charter<br>Members | Reinstate<br>Members | Transfer<br>Members | Total<br>Member<br>Added | Total<br>Members<br>Dropped | Gain/<br>Loss<br>Members |
|-----------|--------------|------------------|------------------------|----------------|--------------------|----------------------|---------------------|--------------------------|-----------------------------|--------------------------|
| 2017-2018 | 1            | 7                | -6                     | 379            | 29                 | 3                    | 5                   | 416                      | 517                         | -101                     |
| 2018-2019 | 5            | 8                | -3                     | 275            | 107                | 18                   | 7                   | 407                      | 571                         | -164                     |
| 2019-2020 | 4            | 7                | -3                     | 214            | 173                | 22                   | 14                  | 423                      | 534                         | -111                     |
| 2020-2021 | 4            | 6                | -2                     | 479            | 119                | 30                   | 5                   | 633                      | 352                         | 281                      |
| 2021-2022 | 13           | 6                | 7                      | 181            | 445                | 3                    | 22                  | 651                      | 583                         | 68                       |
| Average   | 5            | 7                | -1                     | 306            | 175                | 15                   | 11                  | 506                      | 511                         | -5                       |