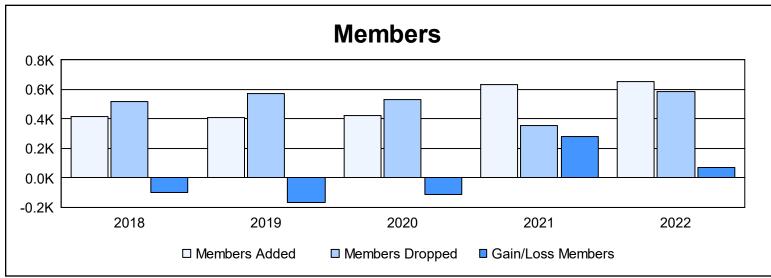

District 354 C

As of June 2022 Cumulative

| Year      | New<br>Clubs | Dropped<br>Clubs | Gain/<br>Loss<br>Clubs | New<br>Members | Charter<br>Members | Reinstate<br>Members | Transfer<br>Members | Total<br>Member<br>Added | Total<br>Members<br>Dropped | Gain/<br>Loss<br>Members |
|-----------|--------------|------------------|------------------------|----------------|--------------------|----------------------|---------------------|--------------------------|-----------------------------|--------------------------|
| 2017-2018 | 1            | 7                | -6                     | 379            | 29                 | 3                    | 5                   | 416                      | 517                         | -101                     |
| 2018-2019 | 5            | 8                | -3                     | 275            | 107                | 18                   | 7                   | 407                      | 571                         | -164                     |
| 2019-2020 | 4            | 7                | -3                     | 214            | 173                | 22                   | 14                  | 423                      | 534                         | -111                     |
| 2020-2021 | 4            | 6                | -2                     | 479            | 119                | 30                   | 5                   | 633                      | 352                         | 281                      |
| 2021-2022 | 13           | 6                | 7                      | 181            | 445                | 3                    | 22                  | 651                      | 583                         | 68                       |
| Average   | 5            | 7                | -1                     | 306            | 175                | 15                   | 11                  | 506                      | 511                         | -5                       |